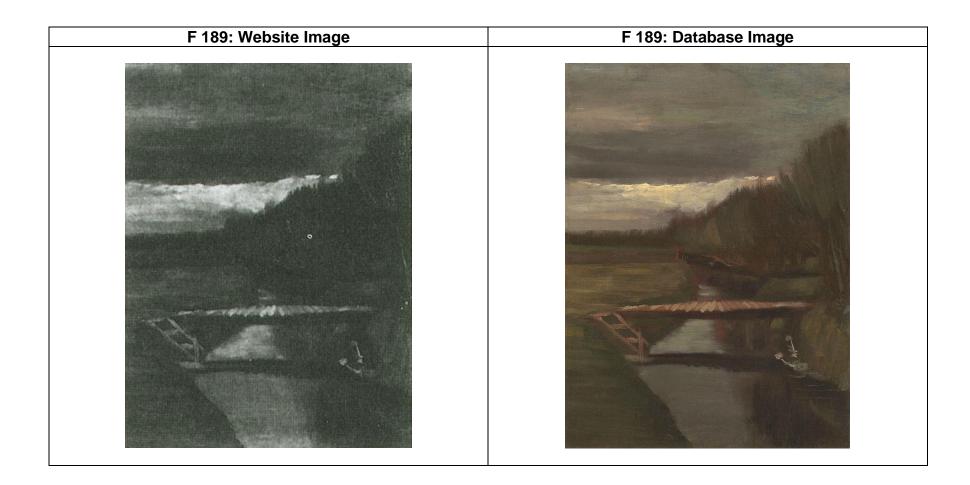

nd    |                 |  |
| S.   | agawa Express Co. Ltd.       | Kyoto                                 | Japan          |                 |  |
| P    | rivate collection            |                                       |                | 24 June 2003    |  |
| P    | rivate collection            |                                       | United States  | 21 June 2005    |  |
| P    | rivate collection            |                                       |                | 3 November 2010 |  |
| 1000 | rd: 14 🛛 1                   | • • • • • • • • • • • • • • • • • • • | of 16          | 40              |  |
|      |                              |                                       |                |                 |  |

Novel Reader, The



Superior Images: Website vs. Database











## **Rejected Works**

In addition to the 2,220 genuine artworks in the database, there is also a data repository for 206 rejected works. This includes all the paintings involved in the Otto Wacker scandal as well as all of the images and content from the 1930 catalogue *Les Faux Van Gogh* by Jacob Baart de la Faille.



# Advanced Query Functionality

Show me all works (by title, F number, etc.) that have been in collections in Switzerland that have also been sold by auction houses in London. Include all auction details as well.

#### **Query Grid**

| View<br>tblWorks<br>City_English<br>City_Dutch<br>City_Dtalian<br>City_Spanish<br>Museum_or_Collection_Eng<br>Museum_or_Collection_Dut<br>Museum_or_Collection_Dut<br>Museum_or_Collection_Spa<br>Country_English<br>Country_Italian<br>