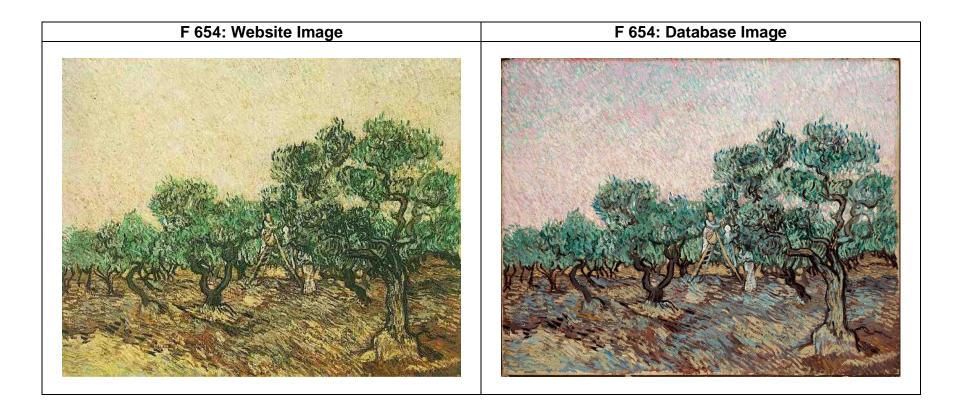

|                 |  |
| S.   | agawa Express Co. Ltd.       | Kyoto                                 | Japan          |                 |  |
| P    | rivate collection            |                                       |                | 24 June 2003    |  |
| P    | rivate collection            |                                       | United States  | 21 June 2005    |  |
| P    | rivate collection            |                                       |                | 3 November 2010 |  |
| 1000 | rd: 14 🛛 1                   | • • • • • • • • • • • • • • • • • • • | of 16          | 40              |  |
|      |                              |                                       |                |                 |  |

Novel Reader, The



Superior Images: Website vs. Database











## **Rejected Works**

In addition to the 2,220 genuine artworks in the database, there is also a data repository for 206 rejected works. This includes all the paintings involved in the Otto Wacker scandal as well as all of the images and content from the 1930 catalogue *Les Faux Van Gogh* by Jacob Baart de la Faille.



# Advanced Query Functionality

Show me all works (by title, F number, etc.) that have been in collections in Switzerland that have also been sold by auction houses in London. Include all auction details as well.

#### **Query Grid**

| View<br>tblWorks<br>City_English<br>City_Dutch<br>City_Dtalian<br>City_Spanish<br>Museum_or_Collection_Eng<br>Museum_or_Collection_Dut<br>Museum_or_Collection_Dut<br>Museum_or_Collection_Spa<br>Country_English<br>Country_Italian<br>Countr