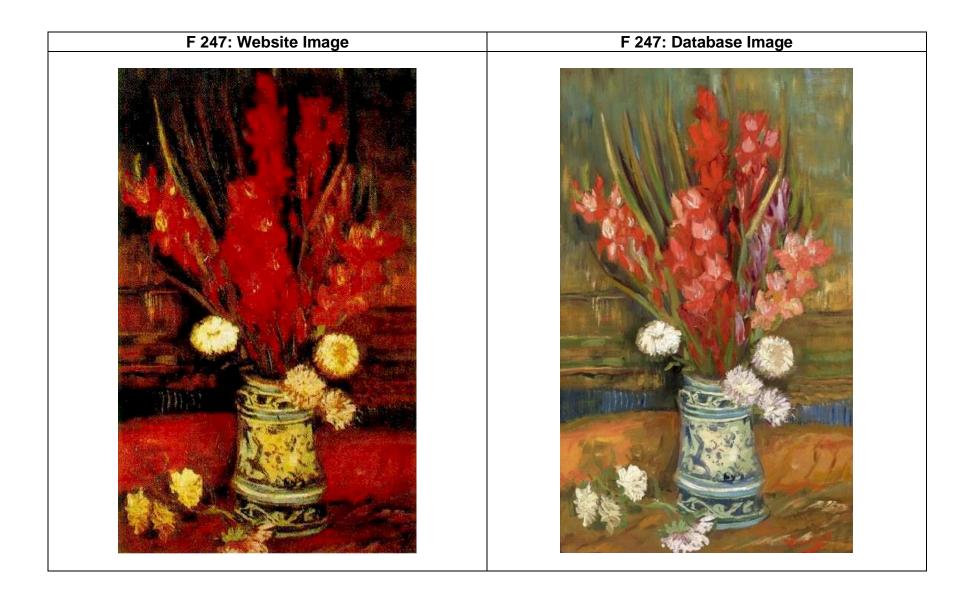

|                 |  |
| S.   | agawa Express Co. Ltd.       | Kyoto                                 | Japan          |                 |  |
| P    | rivate collection            |                                       |                | 24 June 2003    |  |
| P    | rivate collection            |                                       | United States  | 21 June 2005    |  |
| P    | rivate collection            |                                       |                | 3 November 2010 |  |
| 1000 | rd: 14 🛛 1                   | • • • • • • • • • • • • • • • • • • • | of 16          | 40              |  |
|      |                              |                                       |                |                 |  |

Novel Reader, The



Superior Images: Website vs. Database











## **Rejected Works**

In addition to the 2,220 genuine artworks in the database, there is also a data repository for 206 rejected works. This includes all the paintings involved in the Otto Wacker scandal as well as all of the images and content from the 1930 catalogue *Les Faux Van Gogh* by Jacob Baart de la Faille.



# Advanced Query Functionality

Show me all works (by title, F number, etc.) that have been in collections in Switzerland that have also been sold by auction houses in London. Include all auction details as well.

#### **Query Grid**

| View<br>tblWorks<br>City_English<br>City_Dutch<br>City_Dtalian<br>City_Spanish<br>Museum_or_Collection_Eng<br>Museum_or_Collection_Dut<br>Museum_or_Collection_Dut<br>Museum_or_Collection_Spa<br>Country_English<br>Country_Italian<br>Co