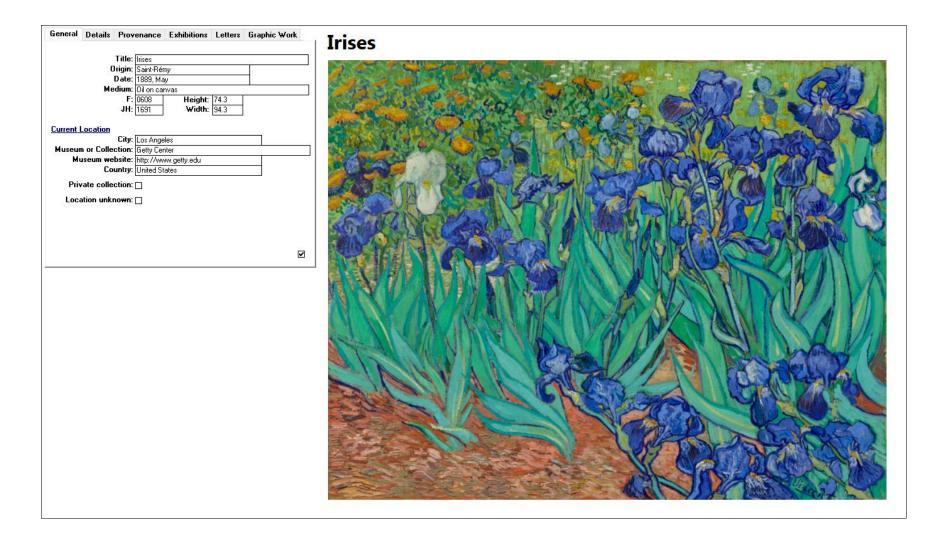

ected works and has full query functionality.

# **Current Database Details**

- 1. 2,781 exhibitions
- 2. 37,385 exhibition records
- 3. 12,270 provenance records
- 4. 931 auction records

#### Note:

- 1. Refers to the specific exhibitions that have included Van Gogh works over the years. For example, "Van Gogh Draftsman: The Masterpieces" (2005).
- 2. Refers to the total number of times all of Van Gogh's works have appeared in the various exhibitions.
- 3. Refers to the total number of owners of Van Gogh's works. For example, *Auvers Town Hall* (F 790) has had 12 owners over the years. The total number of owners of all works is 12,270.
- 4. Refers to the specific auction sales details involving Van Gogh works that have occurred over the years.

## Main Interface Screen of the Database



# **Exhibition Details**

|    | Year     |                      | City  |     | Country                              | - 9                           | Venue                 |   |  |  |  |
|----|----------|----------------------|-------|-----|--------------------------------------|-------------------------------|-----------------------|---|--|--|--|
| •  | 1896-97  | Paris                |       | Fra | nce                                  | Galerie Vollard               |                       |   |  |  |  |
| ŝ. | 1905     | Leiden               |       | Net | herlands                             | Leidsche Ku                   | Kunstvereeniging      |   |  |  |  |
| -  | 1905     | Amsterdam            |       | Net | herlands                             | Stedelijk Mu