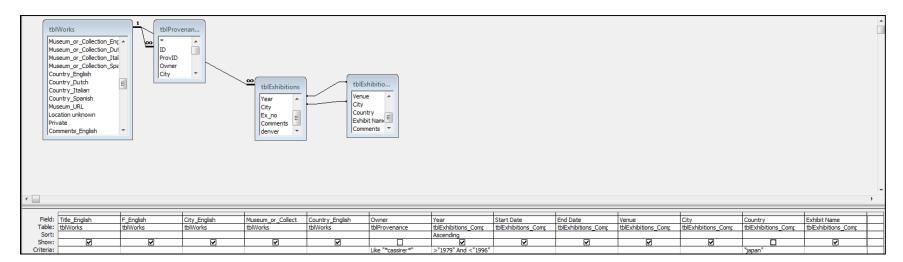

# Advanced Query Functionality

Show me all works (by title, F number, etc.) that have been in collections in Switzerland that have also been sold by auction houses in London. Include all auction details as well.

#### **Query Grid**

| View<br>tblWorks<br>City_English<br>City_Dutch<br>City_Dtalian<br>City_Spanish<br>Museum_or_Collection_Eng<br>Museum_or_Collection_Dut<br>Museum_or_Collection_Dut<br>Museum_or_Collection_Spa<br>Country_English<br>Country_Italian<br>Country_Dutch<br>Country_Jtalian<br>Country_Spanish<br>Museum_JRL<br>Location unknown<br>Private<br>Comments_English<br>Comments_Dutch | ID ProvIII Owner City Count Date a Comm Auctio Auctio Auctio Auctio | er try acquired hents on_house on_city |          |          |               |               |               |               |               |               |
|--------------------------------------------------------------------------------------------------------------------------------------------------------------------------------------------------------------------------------------------------------------------------------------------------------------------------------------------------------------------------------|---------------------------------------------------------------------|----------------------------------------|----------|----------|---------------|---------------|---------------|---------------|---------------|---------------|
| •                                                                                                                                                                                                                                                                                                                                                                              |                                                                     |                                        |          |          |               |               |               |               |               |               |
|                                                                                                                                                                                                                                                                                                                                                                                | F_English                                                           |                                        |          |          |               | City          | Country       | Date acquired | Auction_house | Auction_city  |
| Table: tblWorks<br>Sort:                                                                                                                                                                                                                                                                                                                                                       | tblWorks                                                            | tblWorks                               | tblWorks | tblWorks | tblProvenance | tblProvenance | tblProvenance | tblProvenance | tblProvenance | tblProvenance |
| Show:                                                                                                                                                                                                                                                                                                                                                                          |                                                                     |                                        |          | V        |               | <b>v</b>      |               |               |               |               |
| Criteria:                                                                                                                                                                                                                                                                                                                                                                      |                                                                     |                                        |          |          |               |               | "switzerland" |               |               | "London"      |

Or . . . .

Show me all works (by title, F number, etc.) once owned by Paul Cassirer that have appeared in exhibitions in Japan between 1980 and 1996.

#### **Query Grid**